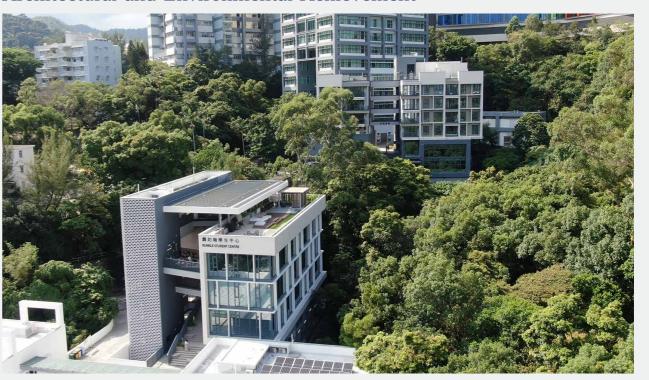

### 「崇基學生發展綜合大樓」榮獲建築及環保大獎

### "Chung Chi Student Development Complex" Honoured for its Architectural and Environmental Achievement

「崇基學生發展綜合大樓」落成短短一年,即以其卓越的可持續建築和環保設計贏得多個殊榮。除了獲頒「香港建築師學會優異獎(境內)一機構建築」、「香港建築師學會主題入圍獎—可持續建築」,大樓更勇奪由香港綠色建築議會和環保建築專業議會合辦的「環保建築大獎 2023」—新建築類別[已落成項目—公用]大獎!讓我們一起看看綜合大樓的綠色巧思:

The "Chung Chi Student Development Complex" completed in just a year has garnered several accolades for its outstanding sustainable architectural and environmental design. In addition to being awarded the "HKIA Merit Award of Hong Kong – Institutional Building" and "Finalist in HKIA Special Award – Sustainable Architectural" organised by the Hong Kong Institute of Architects, the Complex also won the Grand Award of "Green Building Award 2023" under New Building Category (Completed Projects – Institutional) co-organised by Hong Kong Green Building Council and Professional Green Building Council! Let's take a look at the green concepts incorporated into the Complex:

- 融入現有崇基校園的自然景觀,減低開發過程中對自然的破壞。
   The complex is seamlessly integrated into the existing Chung Chi Campus natural landscape in order to minimise damage to the nature during development.
- 提供超過 55% 的綠化面積並保留 75% 的現有樹木,將住宅區和教育區的二氧化碳排放量分別顯著減少了 30% 和 40%。
- More than 55% of the greenery area is provided within the site and 75% of existing trees are preserved. CO2 emissions were significantly reduced by 30% and 40% in residential and educational areas respectively.
- 高滲透性的自然通風和採光。
   High permeability for natural ventilation and sun-lighting is allowed to the building.
- 提升校園步行便利性,為師生打造綠色生活方式。
   Campus walkability is enhanced, creating a green lifestyle for staff and students.
- 歡迎所有崇基友好親臨綜合大樓,欣賞這座充滿環保和可持續發展特色的新地標! All friends of Chung Chi are welcome to visit the Complex and explore the sustainable and environmental features of this new landmark!