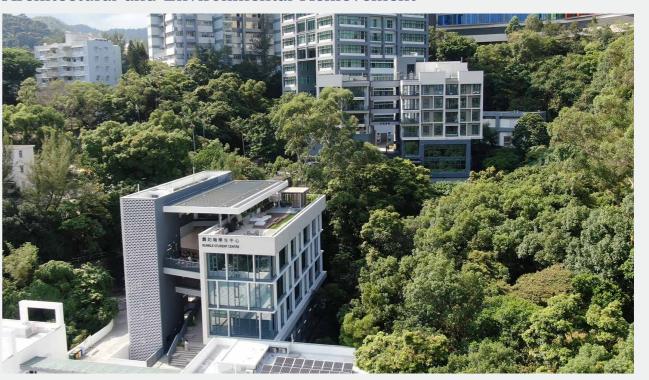

#### 釋放重擔 静養心神

明陣位於龐萬倫學生中心的頂層天台,連接 龔約翰學生中心的最低層,同學在課餘時 學生發展中心共商課業、籌劃活動之同時 亦可順道到明陣享受片刻安寧,拋開課時 壓力和煩憂。明陣為一個讓人靜觀步行的歇 息空間,同學可隨時進入其中,學習慢吸, 沉思、修心。在明陣中踱步讓同學專注呼, 跟隨腳步,放鬆身心,沉澱思緒。同時,同 Chung Chi College is dedicated to cultivating students with the attributes of "Excellence in Academics and Sports, Virtue and Talent, and Spirituality Enhancement". In the tranquil and hassle-free campus, the College has been installing more facilities, enabling students to slow down their pace and enhance their holistic well-being. On 10 October 2023, the Office of Student Affairs (OSA) of The Chinese University of Hong Kong (CUHK) and Chung Chi College held the Opening Ceremony of the Labyrinth. During the ceremony, Professor Nick Rawlins (Pro-Vice-Chancellor) of CUHK and Professor Kwan Mei Po, Head of College, delivered a speech. They then joined other officiating guests, including Professor Ko Wing Hung, University Dean of Students; Professor Ng Shek Nam Marques, Chung Chi Dean of Students; and Dr. Han Man from the School of Architecture, Designer of the Labyrinth, to host the monumental opening of the Labyrinth, witnessing the unveiling of the first labyrinth in Hong Kong higher education. It offers students and teachers a space for relaxation and spirituality enhancement.

#### **Recuperation of Bodies, Minds, and Souls**

The Labyrinth is located on the rooftop of the Pommerenke Student Centre and connects to the lowest level of the Kunkle Student Centre. While students are discussing schoolwork and planning events at the Student Development Complex, they can enjoy some me-time at the Labyrinth and relieve their pressure and worries amidst their busy study life. The Labyrinth is a space for relaxing and practising mindful walking. Students can enter it anytime and learn to slow down, meditate, and cultivate their minds. Walking on the Labyrinth enables them to focus on breathing, relax bodies and minds by following their footsteps, and precipitate thoughts. Meanwhile, students can observe the changes in their surroundings and the beauty of nature meticulously. Reaching the centre of the Labyrinth signifies the return to inner selves, leading to the recovery of body and mind, and spirituality enhancement. When strolling towards the outer circle from the centre of the Labyrinth, students are reminded to hold firm to their experiences, be aware of the present moment, and understand the meaning of life.