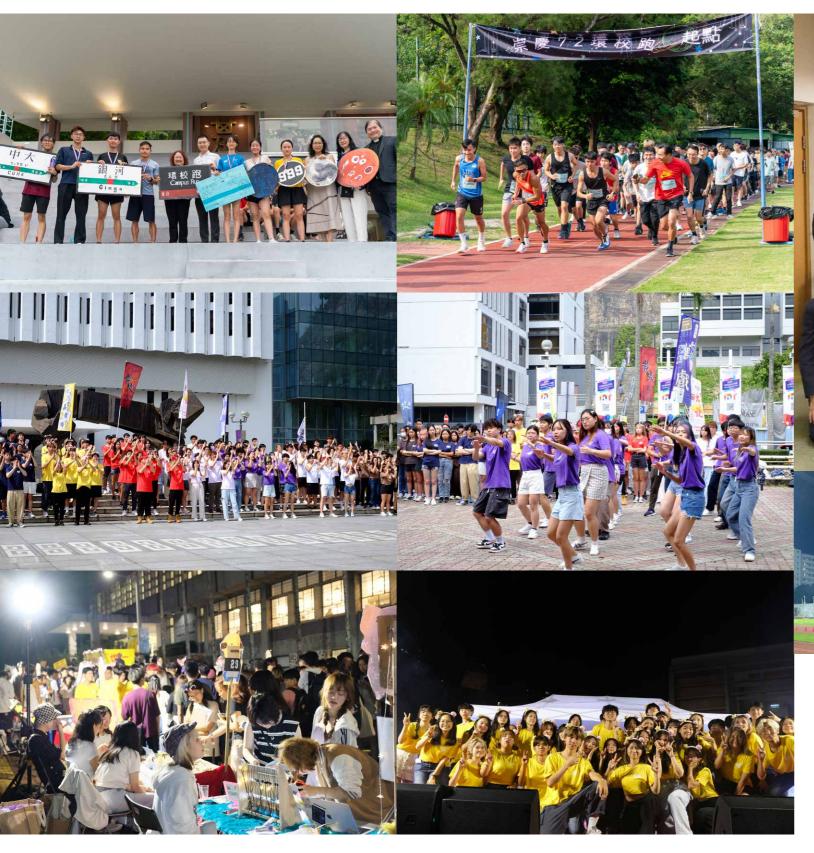

A week-long Founders' Day Student Festival started on 20 October 2023. The Executive Committee of the Student Festival organised a series of activities, including a carnival, a dancing party, Round-Campus Run, and Thousand People Feast, among others, for celebrating the anniversary of the College with students, staff, and alumni.

1. 崇基校友會於十月二十八日「崇基校友日」下午舉行「校友與獲授勳及嘉獎崇基人茶聚」。十位於二〇二〇至二〇 二三年度獲香港特區政府頒授勳章及嘉獎的崇基人出席,並與校友和學生分享他們服務社會的經驗。

"Alumni Tea Reception with Awarded Chung Chi-ers" organised by the Chung Chi College Alumni Association (CCCAA) was held in the afternoon of 28 October 2023 on the Chung Chi Alumni Day. Ten College alumni and teachers accorded awards in the 2020-2023 Honours Lists of the HKSAR Government attended the tea reception and shared their experience in serving the public and community.

2. 第六十六屆崇基陸運會於十月二十六日在夏鼎基運動場舉行。

The 66th Chung Chi College Athletic Meet was held on 26 October 2023 at the Sir Philip Haddon-Cave Sports Field.

3. 首場「文化衝擊系列: 舌尖 | 的世界 | 於十一月二日在利樹培堂舉行,本地生及非本地生透過品嚐來自世界各地的小食, 認識不同國籍的新朋友。

The first round of "Cultural Shock: Food Dialogue" was held in Lee Shu Pui Hall on 2 November 2023. Local and non-local students explored some local snacks from around the world and met new friends of different nationalities.