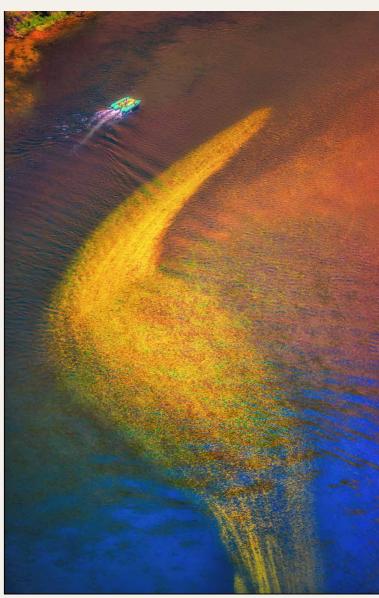

### 未圓湖畔天倫樂

潘銘基教授 中國語言及文學系

本來是去年要發生的事情,今年終於發生了。

未圓湖有候鳥,也有留鳥;有哺乳類動物,也有 昆蟲、魚兒。有時候,會聽到翠鳥尖鋭高頻的叫 聲,聚集成群嘈吵的黑臉噪鶥,響亮多變的黑領 椋鳥,以及夜鷺、池鷺等,這些都是未圓湖的常 客。我們一家人特別喜歡的都不是這些,而是時 而走路,時而掠水面而飛,更多時候是在湖畔踱 步的白胸苦惡鳥。

白胸苦惡鳥的名字源出於其叫聲,像普通話「苦惡、苦惡」而得名。白胸苦惡鳥還有另外一個名字,那便是白腹秧雞。白胸苦惡鳥並不罕見,在沼澤、池塘、河邊等,皆可覓得其蹤影。因此,在未圓湖得見牠們的芳蹤,一點也不困難。

難得一見的是其築巢、孵蛋、育雛的過程。

去年五月底,我們曾經在未圓湖看到一雙白胸苦 惡鳥。其中一隻辛勞地在未圓湖的不同位置找來 樹枝和枯葉,然後小心翼翼地踩著垂往湖面的椏 枝,修補著鳥巢。另一邊廂,有一隻白胸苦惡鳥 幾乎動也不動,耐心地孵蛋。如斯景象,覽之使 人明白,必然是巢裡有鳥蛋,假以時日小鳥便當 破殼而出,繼續在未圓湖畔生活。可惜的是,即 使我們連續十多天持續觀察,間中亦見巢中的白 胸苦惡鳥輕微的移動身體,卻始終沒有看到孵出 的幼鳥。而且,白胸苦惡鳥將鳥巢築在湖邊一棵 椏枝延伸到湖面的樹上,這裡不時可見聚精匯神 而虎視眈眈的夜鷺和池鷺。牠們都很有可能危害 到鳥巢的安全。經過了一輪風雨不改的守候,我 們發現白胸苦惡鳥所築鳥巢不再完整,且漸漸散 開,兩隻成年的白胸苦惡鳥也沒有再回到鳥巢。 相信鳥蛋並沒有成功孵化,也就代表我們無緣一 見幼雛!

# Happy Family at Lake *Ad Excellentiam*

Professor Poon Ming Kay

Department of Chinese Language and Literature

At last, it really happened; however, it should have occurred last year.

There are migrant and resident birds, mammals, insects, and fish in Lake *Ad Excellentiam*. Sometimes, we hear the sharp tweets of kingfishers, loud noises of a flock of masked laughingthrushes, varying sonorous tunes of black-collared starlings, as well as black-crowned night herons and Chinese pond herons, among others. All of them are the lake's regular visitors. What our family truly appreciates are not these species, but the white-breasted waterhens walking on the land or flying over the lake at times. We can see them often strolling along the lakeshore.

Observing their nesting, incubating, and brooding process is a once-in-a-lifetime experience.

In late May last year, we observed a pair of white-breasted waterhens. One of them had searched around Lake *Ad Excellentiam* for tree branches and rotten leaves drudgingly, and carefully stepped on the twig hanging down towards the lake surface to repair their nests. On the other hand, the other one was hatching patiently and appeared to be nearly motionless. Being aware of this, we were clear that some eggs had been hatched in the nest. One day, birdies would break out of their shells and stay in Lake *Ad Excellentiam* as their habitat. Even though we had observed them for some ten consecutive days, it was a pity that we could only see the white-breasted waterhens moving slightly in their nest. No birdies could be seen. Besides, the white-breasted waterhens built their nest in a tree at the lakeshore with its twig extending

聯合國在二〇一五年提出了「永續發展目標」,這些目標合共有十七個,其中第十四項是保育海洋生態,第十五項是保育陸域生態。白胸苦惡鳥能夠在優美寫意的校園環境下孕育其下一代,在未圓湖裡暢泳,在湖面飛翔,在湖畔覓食,涵蓋水陸,也算是為了生態永續發展畫上了活靈活現的一筆!

over the lake surface, where we could always see some black-crowned night herons and Chinese pond herons casting their greedy eyes on that nest raptly. They might likely cause damage to the nest. After a long waiting period regardless of the weather, we found out that the nest of the white-breasted waterhens was no longer intact and gradually broke into pieces. The two adult birds never returned to their nest. It is believed that their hatching turned out to be in vain and we were not able to see their offspring at last!

Lake *Ad Excellentiam* has four distinct seasons, which need not be verified by means of temperature and humidity but observing the animals there. On a sunny afternoon in June 2023, when university students were already on vacation, Lake *Ad Excellentiam* appeared to be exceptionally tranquil and secluded. I used to live in Ying Lin Tang. Whenever I went to the hostel from the University Station, I would walk on the path along the shore of Lake *Ad Excellentiam* (known as Lotus Pond at that time). Outside The Chinese University of Hong Kong is a world of hustle and bustle. There is a stark contrast between the serene campus and the busy cityscape. When one walks back and forth between the hostel and the University Station through Lake *Ad Excellentiam*, the lake plays a significant role in cleansing and purifying our minds. On 28 June, when I drove my car along Pond Crescent gradually, I was surprised to discover that there were two white-breasted waterhens and four moving little black objects on the grassland near an Ashoka tree. I stared at these objects attentively and was sure that they are the birdies of the white-breasted waterhens.