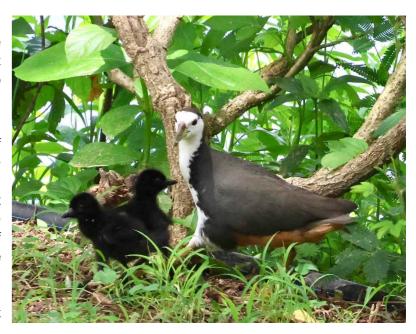

### 未圓湖畔天倫樂

潘銘基教授 中國語言及文學系

本來是去年要發生的事情,今年終於發生了。

未圓湖有候鳥,也有留鳥;有哺乳類動物,也有 昆蟲、魚兒。有時候,會聽到翠鳥尖鋭高頻的叫 聲,聚集成群嘈吵的黑臉噪鶥,響亮多變的黑領 椋鳥,以及夜鷺、池鷺等,這些都是未圓湖的常 客。我們一家人特別喜歡的都不是這些,而是時 而走路,時而掠水面而飛,更多時候是在湖畔踱 步的白胸苦惡鳥。

白胸苦惡鳥的名字源出於其叫聲,像普通話「苦惡、苦惡」而得名。白胸苦惡鳥還有另外一個名字,那便是白腹秧雞。白胸苦惡鳥並不罕見,在沼澤、池塘、河邊等,皆可覓得其蹤影。因此,在未圓湖得見牠們的芳蹤,一點也不困難。

難得一見的是其築巢、孵蛋、育雛的過程。

去年五月底,我們曾經在未圓湖看到一雙白胸苦 惡鳥。其中一隻辛勞地在未圓湖的不同位置找來 樹枝和枯葉,然後小心翼翼地踩著垂往湖面的椏 枝,修補著鳥巢。另一邊廂,有一隻白胸苦惡鳥 幾乎動也不動,耐心地孵蛋。如斯景象,覽之使 人明白,必然是巢裡有鳥蛋,假以時日小鳥便當 破殼而出,繼續在未圓湖畔生活。可惜的是,即 使我們連續十多天持續觀察,間中亦見巢中的白 胸苦惡鳥輕微的移動身體,卻始終沒有看到孵出 的幼鳥。而且,白胸苦惡鳥將鳥巢築在湖邊一棵 椏枝延伸到湖面的樹上,這裡不時可見聚精匯神 而虎視眈眈的夜鷺和池鷺。牠們都很有可能危害 到鳥巢的安全。經過了一輪風雨不改的守候,我 們發現白胸苦惡鳥所築鳥巢不再完整,且漸漸散 開,兩隻成年的白胸苦惡鳥也沒有再回到鳥巢。 相信鳥蛋並沒有成功孵化,也就代表我們無緣一 見幼雛!

# Happy Family at Lake *Ad Excellentiam*

Professor Poon Ming Kay

Department of Chinese Language and Literature

At last, it really happened; however, it should have occurred last year.

There are migrant and resident birds, mammals, insects, and fish in Lake *Ad Excellentiam*. Sometimes, we hear the sharp tweets of kingfishers, loud noises of a flock of masked laughingthrushes, varying sonorous tunes of black-collared starlings, as well as black-crowned night herons and Chinese pond herons, among others. All of them are the lake's regular visitors. What our family truly appreciates are not these species, but the white-breasted waterhens walking on the land or flying over the lake at times. We can see them often strolling along the lakeshore.

Observing their nesting, incubating, and brooding process is a once-in-a-lifetime experience.

In late May last year, we observed a pair of white-breasted waterhens. One of them had searched around Lake *Ad Excellentiam* for tree branches and rotten leaves drudgingly, and carefully stepped on the twig hanging down towards the lake surface to repair their nests. On the other hand, the other one was hatching patiently and appeared to be nearly motionless. Being aware of this, we were clear that some eggs had been hatched in the nest. One day, birdies would break out of their shells and stay in Lake *Ad Excellentiam* as their habitat. Even though we had observed them for some ten consecutive days, it was a pity that we could only see the white-breasted waterhens moving slightly in their nest. No birdies could be seen. Besides, the white-breasted waterhens built their nest in a tree at the lakeshore with its twig extending