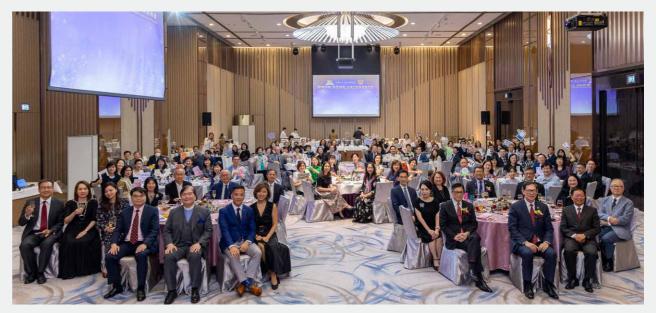

# 為方永平教授及關美寶院長舉行送舊迎新晚宴 以歌聲應援 E 計劃 Fond Farewell and Warm Welcome Banquet for Professor Fong Wing Ping and Professor Kwan Mei Po and Singing for Project E

崇基學院於十月二十日舉行「送舊迎新 感恩有您」 至善好歌聲籌 款晚宴,歡送卸任院長方永平教授及歡迎新任院長關美寶教授。逾 一百二十名嘉賓出席晚宴,包括崇基校董會主席陳德霖博士、中大校長段崇智教授、崇基前院長李沛良教授及陳偉光教授、崇基校友 會會長廖健華先生、中大和崇基成員及友好。

Chung Chi College held the "Fond Farewell and Warm Welcome" Singing for Excellence Fundraising Banquet on Friday, 20 Oct 2023, bidding farewell to Professor Fong Wing Ping, the immediate former College Head, and welcoming Professor Kwan Mei Po, the new College Head. Over 120 guests attended the banquet, including Dr. Chan Tak Lam Norman, Chair of CCC Board of Trustees; Professor Rocky S. Tuan, CUHK Vice-Chancellor and President; former College Heads, Professor Lee Pui Leung Rance and Professor Chan Wai Kwong Victor; Mr. Liu Kin Wa Kinson, Chair of CCC Alumni Association; and members of the University and supporters of the College.

眾來賓大合照 Group photo of all guests

Dr. Norman Chan thanked Professor Fong Wing Ping for his effort and dedication over the years, "In addition to promoting excellence in student development and cultivation, Professor Fong has made significant contributions to Chung Chi and led the College to overcome various challenges." He also welcomed Professor Kwan Mei Po as the new College Head, and shared his confidence to see the College scale new heights with Professor Kwan's innovative and forward-looking approach.